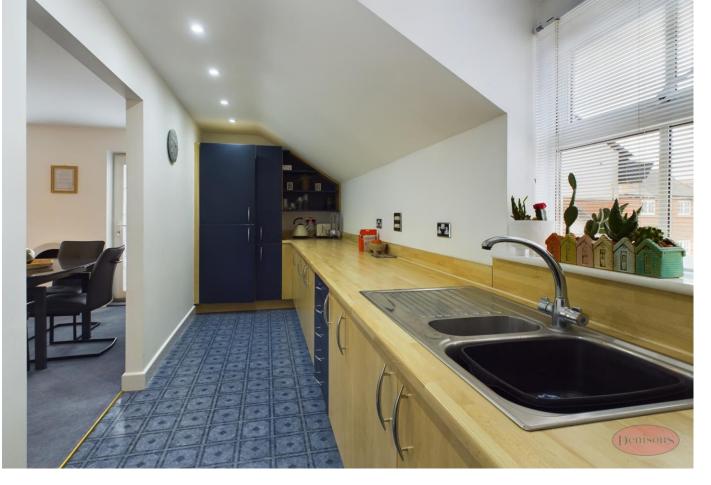

## **Entrance Hall**

Bedroom Room 11' 10'' x 0' 0'' (3.60m x 0.00m)

En-Suite 5' 5'' x 0' 0'' (1.65m x 0.00m)

Bedroom 2 11' 9'' x 0' 0'' (3.58m x 0.00m)

Bathroom 7' 4'' x 0' 0'' (2.23m x 0.00m)

Kitchen 19' 5'' x 0' 0'' (5.91m x 0.00m)