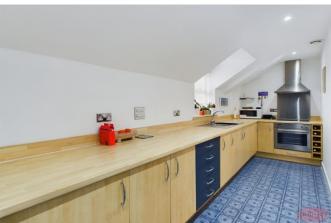

## **Entrance Hall**

Bedroom Room 11' 10'' x 0' 0'' (3.60m x 0.00m)

En-Suite 5' 5'' x 0' 0'' (1.65m x 0.00m)

Bedroom 2 11' 9'' x 0' 0'' (3.58m x 0.00m)

Bathroom 7' 4'' x 0' 0'' (2.23m x 0.00m)

Kitchen 19' 5'' x 0' 0'' (5.91m x 0.00m)