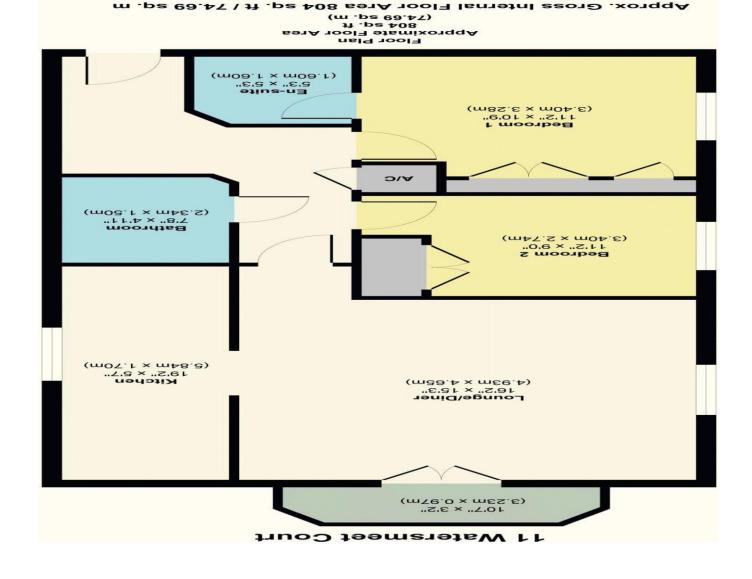

## **Entrance Hall**

Bedroom Room 11' 10'' x 0' 0'' (3.60m x 0.00m)

En-Suite 5' 5'' x 0' 0'' (1.65m x 0.00m)

Bedroom 2 11' 9'' x 0' 0'' (3.58m x 0.00m)

Bathroom 7' 4'' x 0' 0'' (2.23m x 0.00m)

Kitchen 19' 5'' x 0' 0'' (5.91m x 0.00m)

Lounge/Diner 17' 3'' x 0' 0'' (5.25m x 0.00m)

Balcony 10' 3'' x 0' 0'' (3.12m x 0.00m)

moo.enosinob.www

Mayfair Cashel House, London, W1U 3JT 0870 112 7099

moo.enosinob@risfysm

Produced by Elements Property