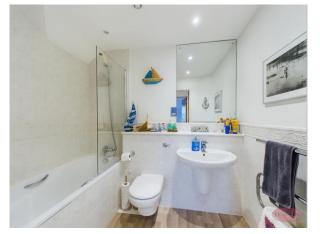

## **Entrance Hall**

Bedroom Room 11' 10'' x 0' 0'' (3.60m x 0.00m)

En-Suite 5' 5'' x 0' 0'' (1.65m x 0.00m)

Bedroom 2 11' 9'' x 0' 0'' (3.58m x 0.00m)

Bathroom 7' 4'' x 0' 0'' (2.23m x 0.00m)

Kitchen 19' 5'' x 0' 0'' (5.91m x 0.00m)